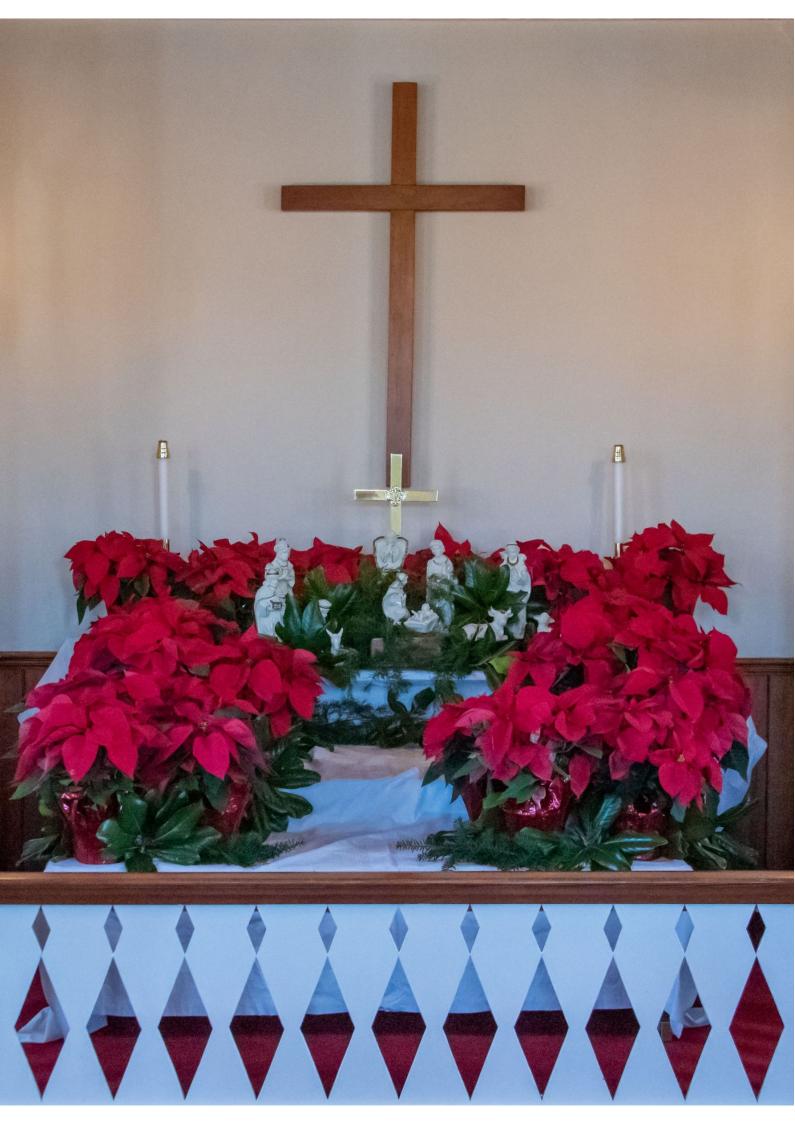

#### **Message from the Pastor**

First and foremost, a major thank you to all who contributed to an amazing service last Sunday! I hope it becomes a yearly tradition. It filled me, and I am sure all in attendance, with true joy and really made the Christmas season come alive!

The true meaning of Christmas is found in Matthew 1:21: "She will give birth to a son, and you are to give him the name Jesus because

Christmas is not just about a fresh start (even though this is important); rather, it centers on God's profound love, grace, and humility, represented by the greatest gift of all: the newborn Jesus. Jesus was born in a humble setting and grew into a man who would ultimately redeem humanity through His life and sacrificial death on the cross. The Christmas story extends beyond the manger; it is about Jesus' life, His teachings, His crucifixion, and His resurrection, which affirm Him as God's Son!

The main message of Christmas emphasizes that redemption is a gift that came in the form of a baby boy from our Heavenly Father—a gift that we cannot earn through our actions or decisions. It should not be about striving to "clean up our act," but rather about accepting the grace of redemption through faith. This understanding highlights that the true significance of Christmas lies in acknowledging and embracing the gift of salvation offered by Jesus Christ, making it a true celebration of Jesus. Jesus is the source of hope, peace, joy, and love. The miracle of His birth in the manger was not the end of Jesus' testimony; even though we can never be Jesus, we are called to be Christlike!

So, as we try to remember the "Reason for the Season," let us also remember that His birth was just the start of His ministry!

See you Next Sunday as we continue with our December Sermon Series!

**Event Information** 